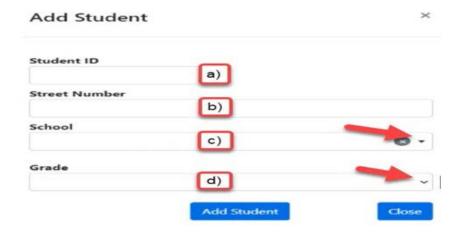

## 6. Add Student Information:

- a) your student OEN number you will find this number on the student report card. If you do not have this number please reach out to your school and ask them for it (only include the 9 numbers with NO spaces and NO dashes)
- b) street number (do NOT include the street name, this box is for the house number only)
- c) school name
- d) grade if your student is attending a specific program at their school please be sure to include the program code in your grade selection (Please see Program Codes for Grade Selection on page 3)
- 7. Repeat step 5 for every student in your care.