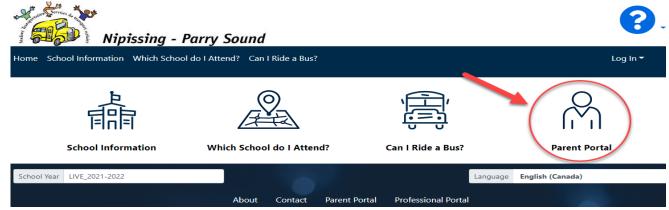

## **BUS PLANNER PARENT PORTAL WEB INSTRUCTIONS**

1. Click the green BusPlanner Web icon on the middle left hand side of our home page.

2. Select Parent Portal.

3. Use your email and password to log in. If you do not have an account, select "Create Account" and follow the prompts to create a login.

| Nipissing - Parry Sound  Home School Information Which School do I Attend? Can I Ride | a Bus?                                                                     | Create Account  Password Requirements  Length: 8 At least one number or special character |
|---------------------------------------------------------------------------------------|----------------------------------------------------------------------------|-------------------------------------------------------------------------------------------|
| Log In                                                                                |                                                                            | At least one number At least one lower case letter At least one upper-case letter         |
| Email                                                                                 |                                                                            | Email                                                                                     |
| Password                                                                              |                                                                            | Password                                                                                  |
| □ Remember me                                                                         | If you already have an<br>account but forgot your<br>password, click here: | Confirm Password                                                                          |
| Log In Forgot Your Password?  Create Account C                                        | ick here to create a new<br>account                                        | I'm not a robot  **CAPTOM. Privacy - Turns  Submit Close                                  |