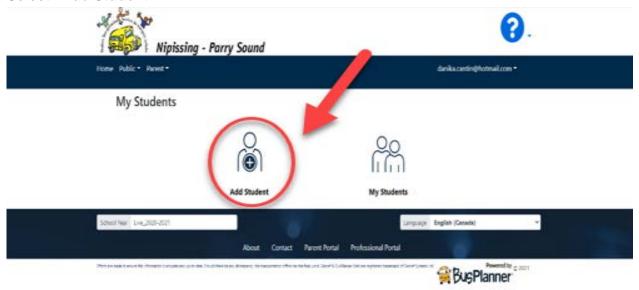

|                                                                            | Password                                                                                  |
| □ Remember me                                                                         | If you already have an<br>account but forgot your<br>password, click here: | Confirm Password                                                                          |
| Log In Forgot Your Password?  Create Account C                                        | ick here to create a new<br>account                                        | I'm not a robot  **CAPTOM. Privacy - Turns  Submit Close                                  |

4.

## 5. Select "Add Student".



## 6. Add Student Information:



- a) your student OEN number you will find this number on the student report card. If you do not have this number please reach out to your school and ask them for it (only include the 9 numbers with NO spaces and NO dashes)
- b) street number (do NOT include the street name, this box is for the house number only)
- c) school name
- d) grade if your student is attending a specific program at their school please be sure to include the program code in your grade selection (Please see Program Codes for Grade Selection on page 3)
- 7. Repeat step 5 for every student in your care.

If this portal is not working for you, please contact us at 705-472-8840.

## PROGRAM CODES FOR GRADE SELECTION

Bus Planner Web Instructions, Section 5. d)

| JK OPTIONS |